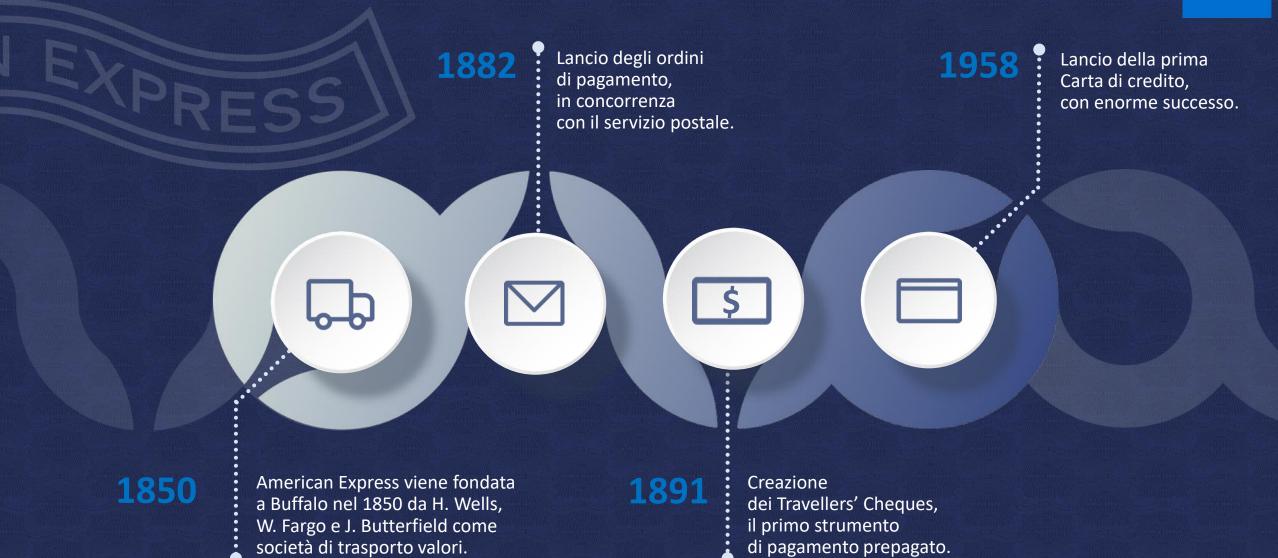

## UN BUSINESS CHE HA FATTO STORIA

American Express è presente da inizio '900, con direzione centrale a Roma e una sede commerciale a Milano.

## Oggi

Opera in oltre **130 Paesi**, con un fatturato annuo di 43,28 miliardi di dollari.