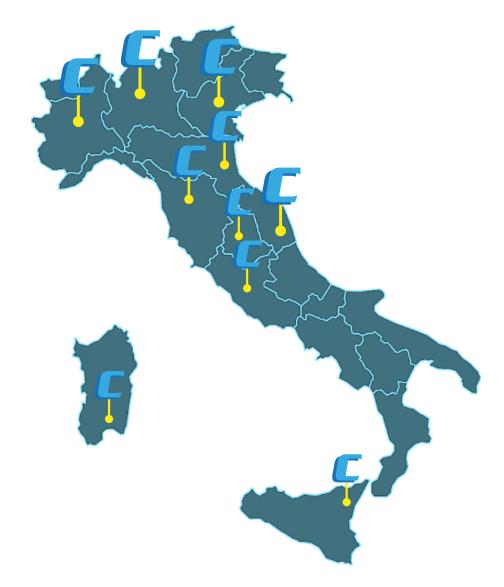

## TERRITORIAL COVERAGE

National Coverage with 10 warehouses all over the Italy.

## **WAREHOUSES**

Our total Warehouses Surface is 115.000 mq, with an Average Stock of 900.000 pieces.

MARCHE

**EMILIA ROMAGNA** 

PIEMONTE

LOMBARDIA

**UMBRIA** 

LAZIO

**TOSCANA** 

SICILIA

**SARDEGNA** 

**VENETO** 