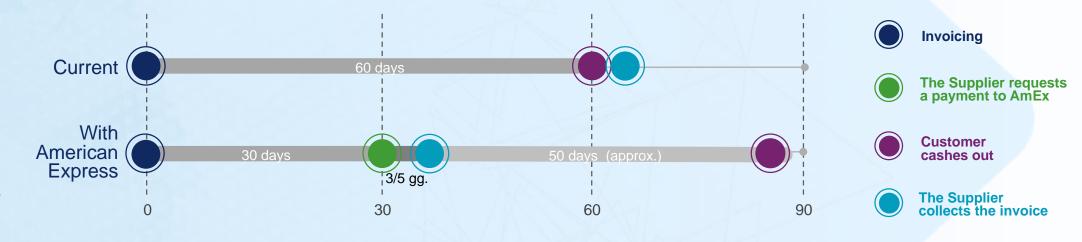

# METHOD OF PAYMENT AMEX

American Express can help reduce the Supplier's Days Sales Outstanding (DSO) and increase the Customer's Days Payable Outstanding (DPO).

## Scenario

Example with a standard 60-day deferment and deferment sharing offered by American Express

## **IMPACTS**

| SUPPLIER      | CUSTOMER     |
|---------------|--------------|
| DSO reduction | DPO increase |
| - 30 days     | + 28 days    |