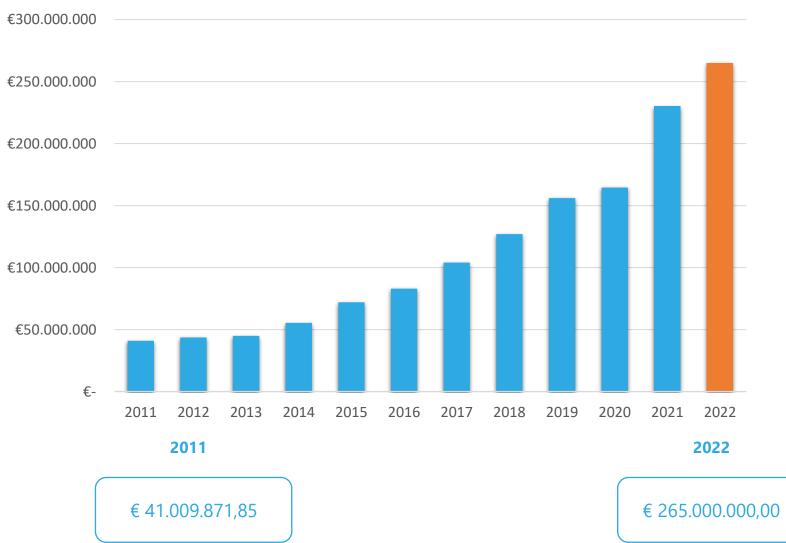

# **LOGISTIC** EFFICIENCY

Night Shuttles System that connects the HUB with branches, and vice versa.

TURNOVER HISTORY

> TURNOVER ANALYSIS