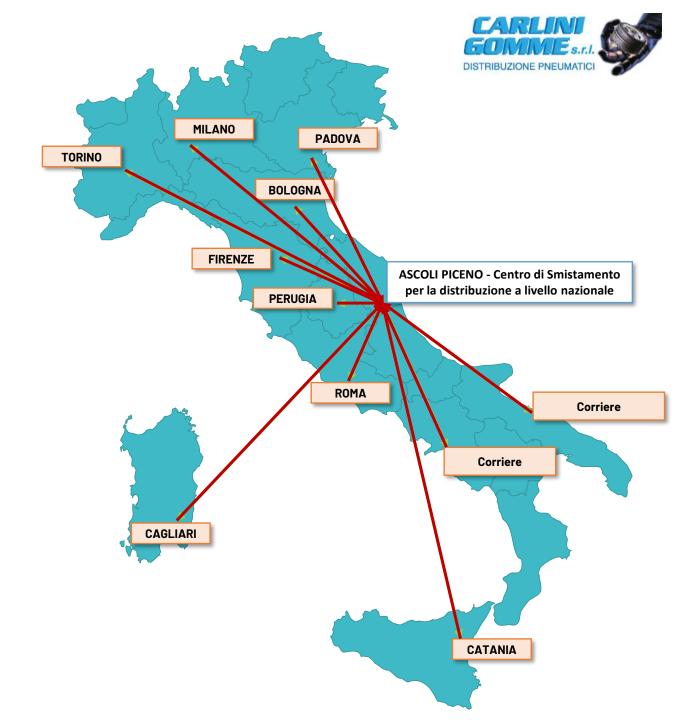

## TERRITORIAL COVERAGE

National Coverage with 10 warehouses all over the Italy.

## **WAREHOUSES**

Our total Warehouses Surface is 115.000 mq, with an Average Stock of 900.000 pieces.

MARCHE

**EMILIA ROMAGNA** 

PIEMONTE

LOMBARDIA

**UMBRIA** 

LAZIO

**TOSCANA** 

SICILIA

**SARDEGNA** 

**VENETO** 

# **LOGISTIC** EFFICIENCY

Night Shuttles System that connects the HUB with branches, and vice versa.

TURNOVER HISTORY

> TURNOVER ANALYSIS