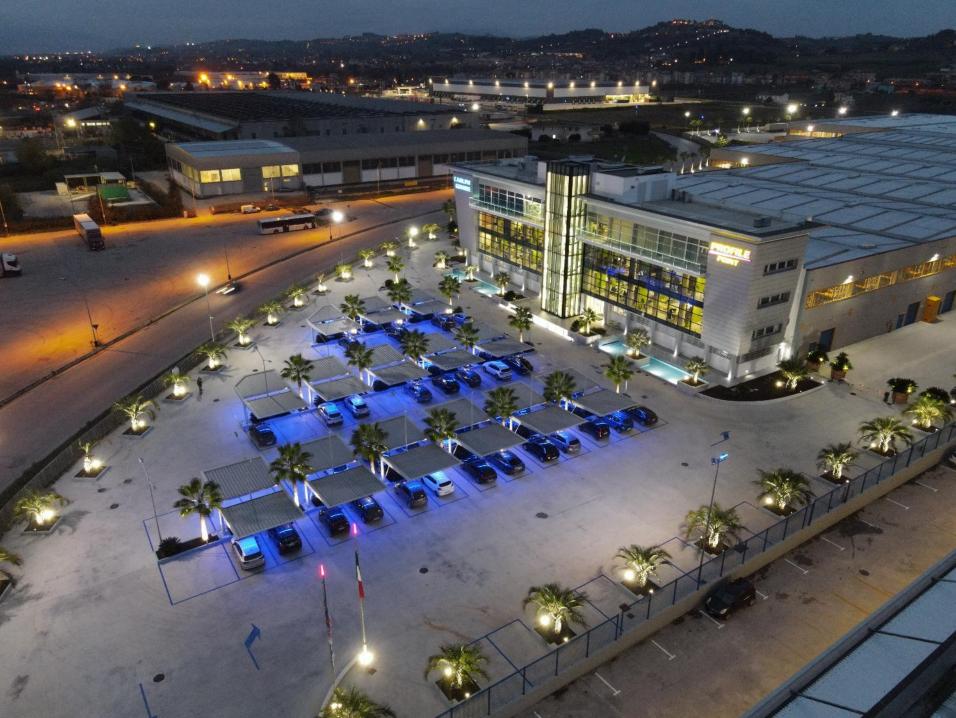

## TERRITORIAL COVERAGE

National Coverage with 10 warehouses all over the Italy.

## **WAREHOUSES**

Our total Warehouses Surface is 115.000 mq, with an Average Stock of 900.000 pieces.

MARCHE

**EMILIA ROMAGNA** 

PIEMONTE

LOMBARDIA

**UMBRIA** 

LAZIO

# **LOGISTIC** EFFICIENCY

Night Shuttles System that connects the HUB with branches, and vice versa.

TURNOVER HISTORY

> TURNOVER ANALYSIS